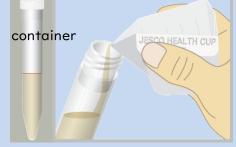

## Method of collecting urine

- Pee a small amount into the toilet, then collect the mid-stream in a cup.
- 2. Transfer the collected urine into the container until it is about way full.
- 3. Close the cap tightly and put it in a plastic bag.